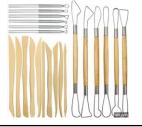

## Art & Design Year 1 Summer Term

# Sculpture

The End Point

To make a salt dough plate.

Kirkstall St Stephen's Primary School



#### Focus Artists

Traditional Moroccan Pottery





## What should I already know?

Children have explored through printing, painting, drawing, craft, sculpture and collage throughout EYFS.

## Powerful Knowledge

- Create art using malleable materials such as salt dough.
- Show an awareness of safety when using tools.
- Engrave details into sculptures using tools.
- Create objects for purpose.

## Vocabulary

#### pattern

A design in which lines, shapes or colours are repeated.



#### engrave

Cut on the surface.



#### salt dough

A modelling material, made of flour, salt, and water.



#### clay tool

Used to engrave onto clay or salt dough.