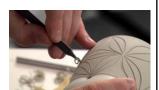

#### engrave

Cut on the surface.

#### clay tool

Used to engrave onto clay or salt dough.