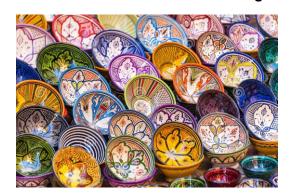

## Art & Design Year 1 Summer Term

# Sculpture

The End Point

To make a salt dough plate.

Kirkstall St Stephen's Primary School



#### Focus Artists

Traditional Moroccan Pottery





## What should I already know?

Children have explored through printing, painting, drawing, craft, sculpture and collage throughout EYFS.

## Powerful Knowledge

- Create art using malleable materials such as salt dough.
- Show an awareness of safety when using tools.
- Engrave details into sculptures using tools.
- Create objects for purpose.

## Vocabulary

#### pattern

A design in which lines, shapes or colours are repeated.



#### engrave

Cut on the surface.



#### salt dough

A modelling material, made of flour, salt, and water.



#### clay tool

Used to engrave onto clay or salt dough.